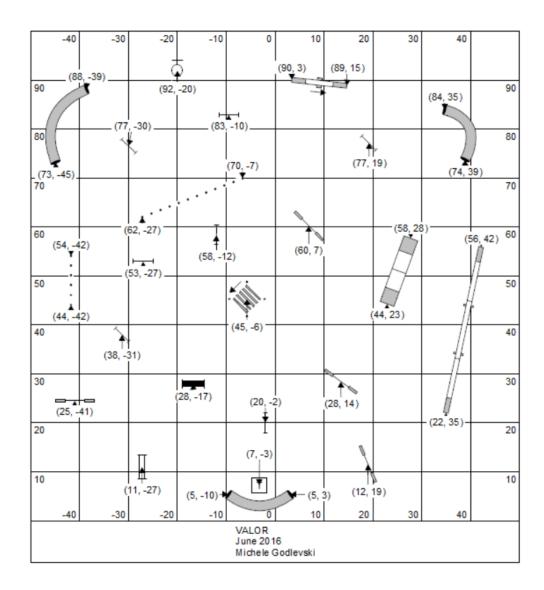

|                                                        | -40  | -30     | -20           | -10     | 0    | 10            | 20 | 30             | 40 |    |
|--------------------------------------------------------|------|---------|---------------|---------|------|---------------|----|----------------|----|----|
| 90                                                     |      |         |               |         |      |               |    |                |    | 90 |
| 80                                                     |      |         |               |         |      |               | ~  |                |    | 80 |
| 70                                                     |      |         |               |         |      |               | 17 | *              |    | 70 |
| 10                                                     |      |         |               | -       |      | 18            | )  |                |    |    |
| 60                                                     |      |         |               | (15)    |      | (16)          |    |                |    | 60 |
| 50                                                     |      |         |               |         | · 19 |               |    |                |    | 50 |
| 40                                                     |      | 6<br>13 | Ś             | (7)(20) |      |               |    |                |    | 40 |
| 30                                                     | 5(1) | 2)      |               |         |      |               | 9  |                |    | 30 |
| 20                                                     |      | -       | ΠÜ            |         | (1)  |               | P( | 2)             |    | 20 |
| 10                                                     | -40  | -30     | - <u>(</u> 4) | -10     |      | 10<br>3<br>10 | 20 | <i>ا</i><br>30 | 40 | 10 |
| VALOR<br>June 2016<br>Expert Jumpers Michele Godlevski |      |         |               |         |      |               |    |                |    |    |