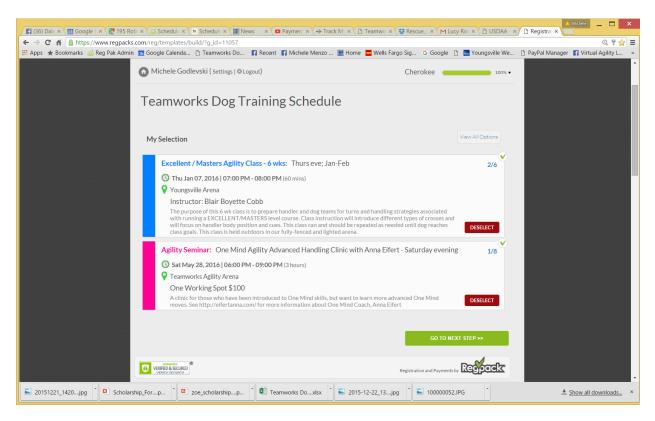

Then you will see what you have signed up for:

Hope that is helpful!

Please call the office at 919-855-0422 if you still have questions.